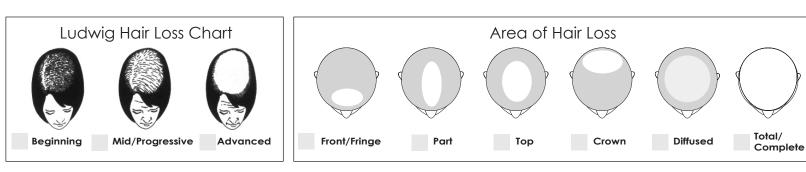

## Client Record Card

| Name:  | Address: | Date: |
|--------|----------|-------|
| Phone: |          |       |
| Email: |          |       |

|                                                 | CIRCUMFERENCE                                                                                                                                                                                 |      | EAR TO EAR                                                                                                                                                                                                           |      | FRONT TO BACK                                                                                                      |      |
|-------------------------------------------------|-----------------------------------------------------------------------------------------------------------------------------------------------------------------------------------------------|------|----------------------------------------------------------------------------------------------------------------------------------------------------------------------------------------------------------------------|------|--------------------------------------------------------------------------------------------------------------------|------|
| JON RENAU<br>MEASURING<br>STANDARDS<br>FOR WIGS | 1. Using a fabric measuring tape, hold measuring tape at front hairline 2. Follow hairline circumference to base of hairline at nape 3. Continue around head, back up to front starting point |      | 1. Establish "top of head point" by measuring 7" back from front hairline 2. Hold measuring tape at HAIRLINE at top of ear 3. Measuring across "top of head point", continue down to HAIRLINE at top of opposite ear |      | 1. Hold measuring tape at front hairline 2. Follow a straight line down center of head, ending at hairline at nape |      |
|                                                 | IN                                                                                                                                                                                            | CM   | IN                                                                                                                                                                                                                   | CM   | IN                                                                                                                 | СМ   |
| CHILD                                           | 20                                                                                                                                                                                            | 51   | 12                                                                                                                                                                                                                   | 31   | 12                                                                                                                 | 31   |
| PETITE                                          | 21                                                                                                                                                                                            | 53.5 | 13                                                                                                                                                                                                                   | 33   | 13.25                                                                                                              | 33.5 |
| PETITE/AVERAGE                                  | 21.25                                                                                                                                                                                         | 54   | 13.25                                                                                                                                                                                                                | 33.5 | 13.75                                                                                                              | 35   |
| AVERAGE                                         | 21.5                                                                                                                                                                                          | 54.5 | 13.5                                                                                                                                                                                                                 | 34   | 14.25                                                                                                              | 36   |
| AVERAGE/LARGE                                   | 22.25                                                                                                                                                                                         | 57   | 13.75                                                                                                                                                                                                                | 35   | 14.75                                                                                                              | 37.5 |
| LARGE                                           | 23                                                                                                                                                                                            | 58.5 | 14                                                                                                                                                                                                                   | 35.5 | 15.5                                                                                                               | 39   |

<sup>\*</sup>ADDITIONAL NOTE: If your three measurements are not exactly matched to any one of the standard sizes, choose the wig size that is indicated by the largest measurement.