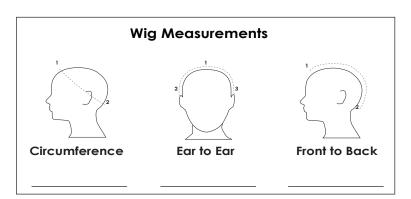

## Client Record Card

| Name:  | Address: | Date: |
|--------|----------|-------|
| Phone: |          |       |
| Email: |          |       |

|                                                 | CIRCUMFERENCE                                                                                                                                                                                 |      | EAR TO EAR                                                                                                                                                                                                           |      | FRONT TO BACK                                                                                                      |      |
|-------------------------------------------------|-----------------------------------------------------------------------------------------------------------------------------------------------------------------------------------------------|------|----------------------------------------------------------------------------------------------------------------------------------------------------------------------------------------------------------------------|------|--------------------------------------------------------------------------------------------------------------------|------|
| JON RENAU<br>MEASURING<br>STANDARDS<br>FOR WIGS | 1. Using a fabric measuring tape, hold measuring tape at front hairline 2. Follow hairline circumference to base of hairline at nape 3. Continue around head, back up to front starting point |      | 1. Establish "top of head point" by measuring 7" back from front hairline 2. Hold measuring tape at HAIRLINE at top of ear 3. Measuring across "top of head point", continue down to HAIRLINE at top of opposite ear |      | 1. Hold measuring tape at front hairline 2. Follow a straight line down center of head, ending at hairline at nape |      |
|                                                 | IN                                                                                                                                                                                            | CM   | IN                                                                                                                                                                                                                   | CM   | IN                                                                                                                 | СМ   |
| CHILD                                           | 20                                                                                                                                                                                            | 51   | 12                                                                                                                                                                                                                   | 31   | 12                                                                                                                 | 31   |
| PETITE                                          | 21                                                                                                                                                                                            | 53.5 | 13                                                                                                                                                                                                                   | 33   | 13.25                                                                                                              | 33.5 |
| PETITE/AVERAGE                                  | 21.25                                                                                                                                                                                         | 54   | 13.25                                                                                                                                                                                                                | 33.5 | 13.75                                                                                                              | 35   |
| AVERAGE                                         | 21.5                                                                                                                                                                                          | 54.5 | 13.5                                                                                                                                                                                                                 | 34   | 14.25                                                                                                              | 36   |
| AVERAGE/LARGE                                   | 22.25                                                                                                                                                                                         | 57   | 13.75                                                                                                                                                                                                                | 35   | 14.75                                                                                                              | 37.5 |
| LARGE                                           | 23                                                                                                                                                                                            | 58.5 | 14                                                                                                                                                                                                                   | 35.5 | 15.5                                                                                                               | 39   |

<sup>\*</sup>ADDITIONAL NOTE: If your three measurements are not exactly matched to any one of the standard sizes, choose the wig size that is indicated by the largest measurement.